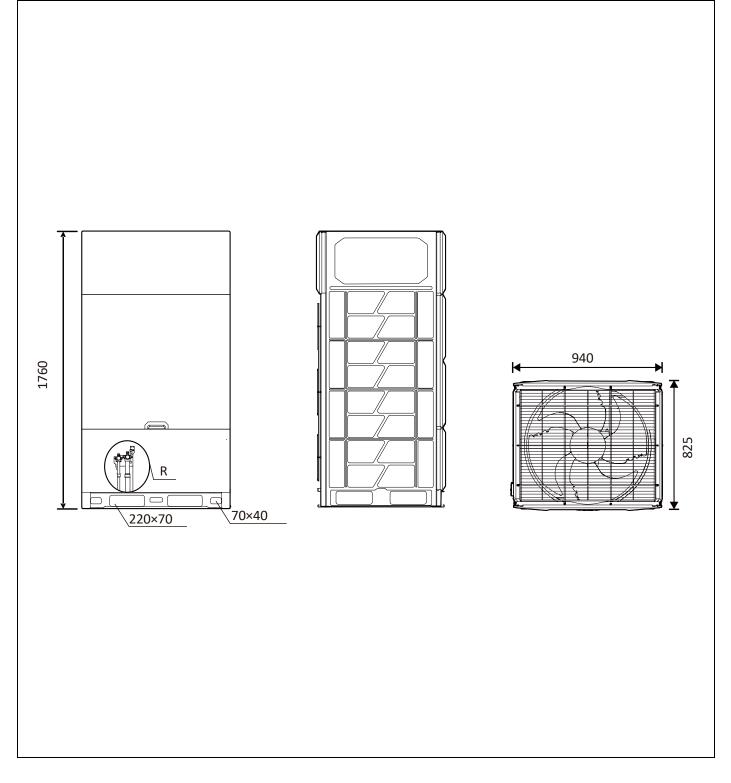

## **Dimensional Drawing:**

Product specifications change from time to time as product improvements and developments are released and may vary from those in this document.

## Submittal Data

| Job name:<br>Tag:                 |                |             | Location:<br>Date:                                                                                                                                                                                                                                                                   |
|-----------------------------------|----------------|-------------|--------------------------------------------------------------------------------------------------------------------------------------------------------------------------------------------------------------------------------------------------------------------------------------|
| Specifications:                   |                |             | <ul> <li>MVC-M280WV2WN1 Features:</li> <li>High efficiency by using DC inverter compressor and DC fan motor</li> <li>1 to 16 indoor units connection</li> <li>Up to 60Pa ESP enables longer duct runs</li> <li>Wide operation range: cooling -15°C to 55°C (5°F to 131°F)</li> </ul> |
| Model                             |                |             | MVC-M280WV2WN1                                                                                                                                                                                                                                                                       |
| Cooling <sup>1</sup>              | Capacity       | kW (kBtu/h) | 28.0 (95.5)                                                                                                                                                                                                                                                                          |
|                                   | Input          | kW          | 6.68                                                                                                                                                                                                                                                                                 |
|                                   | EER            | kW/kW       | 4.19                                                                                                                                                                                                                                                                                 |
| Connectable indoor unit           | Total capacity |             | 50-130% of outdoor unit capacity                                                                                                                                                                                                                                                     |
|                                   | Quantity       |             | 16                                                                                                                                                                                                                                                                                   |
| Compressor                        | Туре           |             | DC inverter                                                                                                                                                                                                                                                                          |
|                                   | Quantity       |             | 1                                                                                                                                                                                                                                                                                    |
| Fan motor                         | Туре           |             | DC                                                                                                                                                                                                                                                                                   |
|                                   | Quantity       |             | 1                                                                                                                                                                                                                                                                                    |
| Outdoor air flow                  |                | m³/h (CFM)  | 12600 (7416)                                                                                                                                                                                                                                                                         |
| Sound pressure level <sup>2</sup> |                | dB(A)       | 58                                                                                                                                                                                                                                                                                   |
|                                   |                | mm          | 940×1760×825                                                                                                                                                                                                                                                                         |
| Net dimensions (W×H×D)            |                | inch        | 37-1/64 x 69-19/64 x 32-31/64                                                                                                                                                                                                                                                        |
| Packed dimensions (W×H×D)         |                | mm          | 1010×1945×890                                                                                                                                                                                                                                                                        |
|                                   |                | inch        | 39-49/64 x 76-37/64 x 35-3/64                                                                                                                                                                                                                                                        |
| Net/Gross weight                  |                | kg (lbs)    | 190/205 (419/452)                                                                                                                                                                                                                                                                    |
| Refrigerant type/factory charge   |                | kg (lbs)    | R410A /7.4 (16.3)                                                                                                                                                                                                                                                                    |
| Liquid/Gas pipe                   |                | mm(inch)    | Φ12.7/Φ25.4 (Φ1/2/Φ1)                                                                                                                                                                                                                                                                |