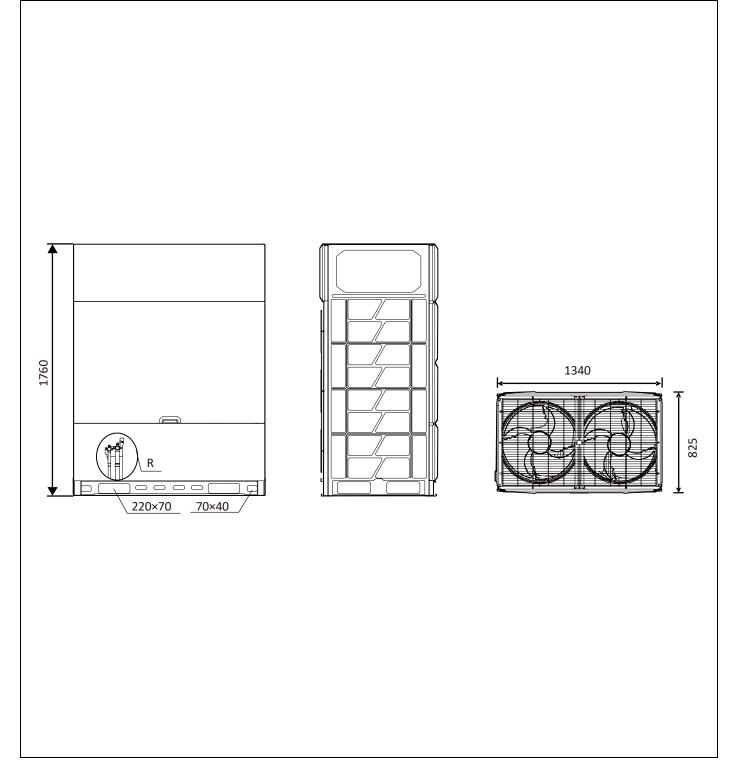

## Submittal Data

| Job name:<br>Tag:                 |                |             | Location:   Date:   MVC-M615WV2WN1 Features:   • High efficiency by using DC inverter compressor and DC fan motor   • 1 to 36 indoor units connection   • Up to 120Pa ESP enables longer duct runs   • Wide operation range: cooling -15°C to 55°C (5°F to 131°F) |
|-----------------------------------|----------------|-------------|-------------------------------------------------------------------------------------------------------------------------------------------------------------------------------------------------------------------------------------------------------------------|
| Specifications:                   |                |             |                                                                                                                                                                                                                                                                   |
| Model                             |                |             | MVC-M615WV2WN1                                                                                                                                                                                                                                                    |
| Cooling <sup>1</sup>              | Capacity       | kW (kBtu/h) | 61.5 (209.7)                                                                                                                                                                                                                                                      |
|                                   | Input          | kW          | 17.08                                                                                                                                                                                                                                                             |
|                                   | EER            | kW/kW       | 3.60                                                                                                                                                                                                                                                              |
| Connectable indoor unit           | Total capacity |             | 50-130% of outdoor unit capacity                                                                                                                                                                                                                                  |
|                                   | Quantity       |             | 36                                                                                                                                                                                                                                                                |
| Compressor                        | Туре           |             | DC inverter                                                                                                                                                                                                                                                       |
|                                   | Quantity       |             | 2                                                                                                                                                                                                                                                                 |
| Fan motor                         | Туре           |             | DC                                                                                                                                                                                                                                                                |
|                                   | Quantity       |             | 2                                                                                                                                                                                                                                                                 |
| Outdoor air flow                  |                | m³/h (CFM)  | 20500 (12066)                                                                                                                                                                                                                                                     |
| Sound pressure level <sup>2</sup> |                | dB(A)       | 63                                                                                                                                                                                                                                                                |
| Net dimensions (W×H×D)            |                | mm          | 1340×1760×825                                                                                                                                                                                                                                                     |
|                                   |                | inch        | 52-3/4 x 69-19/64 x 32-31/64                                                                                                                                                                                                                                      |
| Packed dimensions (W×H×D)         |                | mm          | 1410×1945×890                                                                                                                                                                                                                                                     |
|                                   |                | inch        | 55-33/64 x 76-37/64 x 35-3/64                                                                                                                                                                                                                                     |
| Net/Gross weight                  |                | kg (lbs)    | 315/335 (695/739)                                                                                                                                                                                                                                                 |
| Refrigerant type/factory charge   |                | kg (lbs)    | R410A / 12.8 (28.2)                                                                                                                                                                                                                                               |
| Liquid/Gas pipe                   |                | mm(inch)    | Ф19.1/Ф31.8 (Ф3/4/Ф1-1/4)                                                                                                                                                                                                                                         |
| Minimum Circuit Amps (MCA) A      |                | A           | 75.9                                                                                                                                                                                                                                                              |
| Recommended Fuse Size (MFA)       |                | А           | 100.0                                                                                                                                                                                                                                                             |
| Notes:                            |                |             |                                                                                                                                                                                                                                                                   |

## **Dimensional Drawing:**

Product specifications change from time to time as product improvements and developments are released and may vary from those in this document.