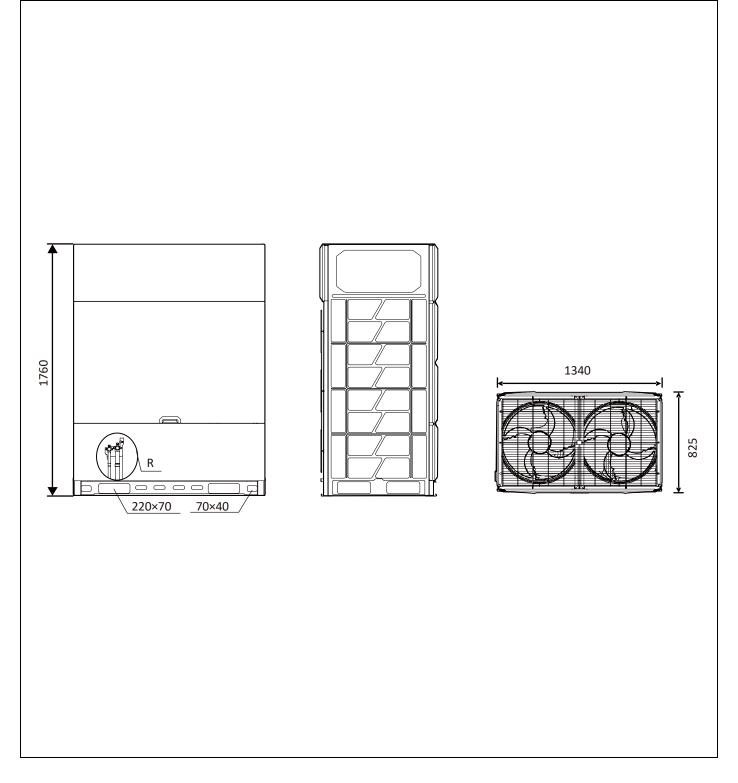

## **Dimensional Drawing:**

Product specifications change from time to time as product improvements and developments are released and may vary from those in this document.

## • • • .

|                                   |                | 5           | udmittai Data                                                                                                                                                                                                                                                                             |
|-----------------------------------|----------------|-------------|-------------------------------------------------------------------------------------------------------------------------------------------------------------------------------------------------------------------------------------------------------------------------------------------|
| Job name:                         |                |             | Location:                                                                                                                                                                                                                                                                                 |
| Tag:                              |                |             | Date:                                                                                                                                                                                                                                                                                     |
|                                   | Gittere        |             | <ul> <li>MVC-M670WV2WN1 Features:</li> <li>High efficiency by using DC inverter compressor and DC fan motor</li> <li>1 to 39 indoor units connection</li> <li>Up to 120Pa ESP enables longer duct runs</li> <li>Wide operation range:<br/>cooling -15°C to 55°C (5°F to 131°F)</li> </ul> |
| Specifications:<br>Model          |                |             | MVC-M670WV2WN1                                                                                                                                                                                                                                                                            |
|                                   | Capacity       | kW (kBtu/h) | 67.0 (228.5)                                                                                                                                                                                                                                                                              |
|                                   | Input          | kW          | 19.14                                                                                                                                                                                                                                                                                     |
|                                   | EER            | kW/kW       | 3.50                                                                                                                                                                                                                                                                                      |
| Connectable indoor unit           | Total capacity |             | 50-130% of outdoor unit capacity                                                                                                                                                                                                                                                          |
|                                   | Quantity       |             | 39                                                                                                                                                                                                                                                                                        |
| Compressor                        | Туре           |             | DC inverter                                                                                                                                                                                                                                                                               |
|                                   | Quantity       |             | 2                                                                                                                                                                                                                                                                                         |
| Fan motor                         | Туре           |             | DC                                                                                                                                                                                                                                                                                        |
|                                   | Quantity       |             | 2                                                                                                                                                                                                                                                                                         |
| Outdoor air flow                  |                | m³/h (CFM)  | 21000 (12360)                                                                                                                                                                                                                                                                             |
| Sound pressure level <sup>2</sup> |                | dB(A)       | 64                                                                                                                                                                                                                                                                                        |
| Net dimensions (W×H×D)            |                | mm          | 1340×1760×825                                                                                                                                                                                                                                                                             |
|                                   |                | inch        | 52-3/4 x 69-19/64 x 32-31/64                                                                                                                                                                                                                                                              |
| Packed dimensions (W×H×D)         |                | mm          | 1410×1945×890                                                                                                                                                                                                                                                                             |
|                                   |                | inch        | 55-33/64 x 76-37/64 x 35-3/64                                                                                                                                                                                                                                                             |
| Net/Gross weight                  |                | kg (lbs)    | 315/335 (695/739)                                                                                                                                                                                                                                                                         |
| Refrigerant type/factory charge   |                | kg (lbs)    | R410A / 12.8 (28.2)                                                                                                                                                                                                                                                                       |
| Liquid/Gas pipe                   |                | mm(inch)    | Φ19.1/Φ31.8 (Φ3/4/Φ1-1/4)                                                                                                                                                                                                                                                                 |